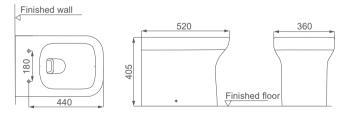

# Washdown Toilet PanP-trap, P=180mm roughing-in

# PRODUCT SPECIFICATION

- Water use 4.0/6.0 L
- Flush system Washdown gravity flushing system
- Material Vitreous China
- Product Size 520 x 360 x 405 mm